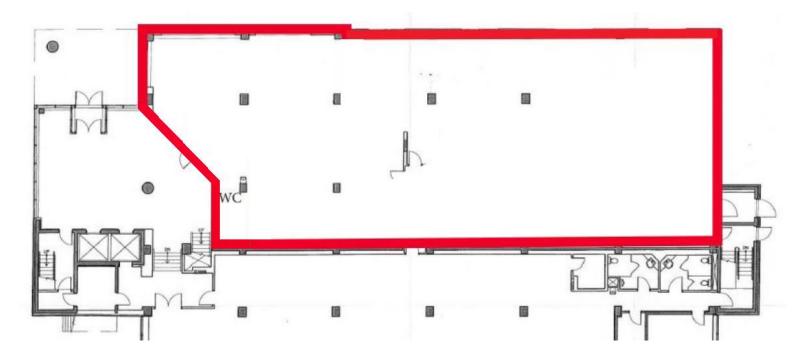

ASE

**200 Catherine Street Ottawa** 

#### **Highlights:**

- Ground-Floor, Unit 100 : Approx. 5,828 RSF
- Second Floor:
   Approx. 6,612 RSF
   Approx. 2,600 RSF left to be leased
- Fourth Floor Unit 401:
  Approx. 2,7 L9 HSF
- Asking Net Rent: \$15.00/RSF
   With Inducement Package
- Additional Rent: \$16.53/RSF (2022)
- Plenty of Parking
- Adjacent & Easy Access to Highway 417
- Fully Upgraded HVAC Systems
- Easy Access to Downtown Core
- Corporate Boardroom Available
   On a daily basis
- Popular Amenities nearby

# For all inquiries please contact: (Brokers Protected)

Arthur Tallis, Broker 1 (613) 979-1855 atallis@capworthrealty.com

Denis Shank, Broker of Record 1 (613) 601-1353 dshank@capworthrealty.com





### **COMMON AREAS**









## 1<sup>st</sup> Floor

Approx. 5,828 SF



# 2<sup>nd</sup> Floor

Approx. 2,600 SF



#### 4<sup>th</sup> Floor

Approx. 2,769 SF



For all inquiries please contact

Arthur Tallis, Broker | 1 (613) 979-1855 | atallis@capworthrealty.com Denis Shank, Broker of Record | 1 (613) 601-1353 | dshank@capworthrealty.com

This document has been prepared by Capworth Commercial Realty Brokerage Corporation for the purpose of advertising and general information only. In regards to the information found within this document, Capworth Commercial Realty Brokerage Corporation makes no guarantees, representations or warranties of any kind, expressed or implied, regarding its accuracy and reliability. Any interested party should conduct a careful, independent investigation of the property to determine the suitability of the property for their spe