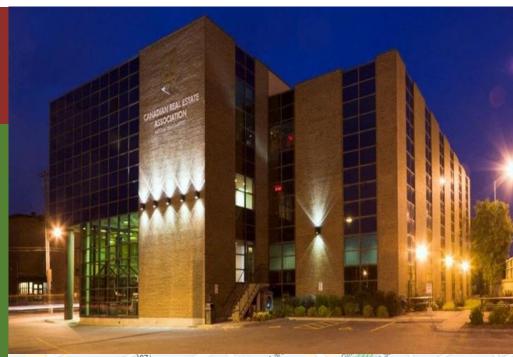

# OFFICE PREMISES FOR LEASE

**200 Catherine Street Ottawa** 

#### **Highlights:**

- Ground-Floor, Unit 100 : Approx. 5,828 RSF
- Second Floor:
   Approx. 6,612 RSF
   Approx. 2,600 RSF left to be leased
- Fourth Floor Unit 401:
  Approx. 2,7 L9 HSF
- Asking Net Rent: \$15.00/RSF
   With Inducement Package
- Additional Rent: \$16.53/RSF (2022)
- Plenty of Parking
- Adjacent & Easy Access to Highway 417
- Fully Upgraded HVAC Systems
- Easy Access to Downtown Core
- Corporate Boardroom Available
   On a daily basis
- Popular Amenities nearby