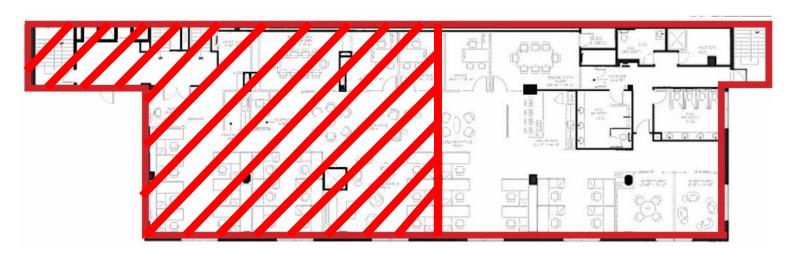

**Highlights:**

- Ground-Floor, Unit 100 : Approx. 5,828 RSF
- Second Floor:
   Approx. 6,612 RSF
   Approx. 2,600 RSF left to be leased
- Fourth Floor Unit 401:
  Approx. 2,7 L9 HSF
- Asking Net Rent: \$15.00/RSF
   With Inducement Package
- Additional Rent: \$16.53/RSF (2022)
- Plenty of Parking
- Adjacent & Easy Access to Highway 417
- Fully Upgraded HVAC Systems
- Easy Access to Downtown Core
- Corporate Boardroom Available
   On a daily basis
- Popular Amenities nearby

# For all inquiries please contact: (Brokers Protected)

Arthur Tallis, Broker 1 (613) 979-1855 atallis@capworthrealty.com

Denis Shank, Broker of Record 1 (613) 601-1353 dshank@capworthrealty.com





### **COMMON AREAS**









## 1<sup>st</sup> Floor

Approx. 5,828 SF



# 2<sup>nd</sup> Floor

Approx. 2,600 SF



#### 4<sup>th</sup> Floor

Approx. 2,769 SF



For all inquiries please contact

Arthur Tallis, Broker | 1 (613) 979-1855 | atallis@capworthrealty.com Denis Shank, Broker of Record | 1 (613) 601-1353 | dshank@capworthrealty.com

This document has been prepared by Capworth Commercial Realty Brokerage Corporation for the purpose of advertising and general information only. In regards to the information found within this document, Capworth Commercial Realty Brokerage Corporation makes no guarantees, representations or warranties of any kind, expressed or implied, regarding its accuracy and reliability. Any interested party should conduct a careful, independent investigation of the property to determine the suitability of the property for their specific needs.