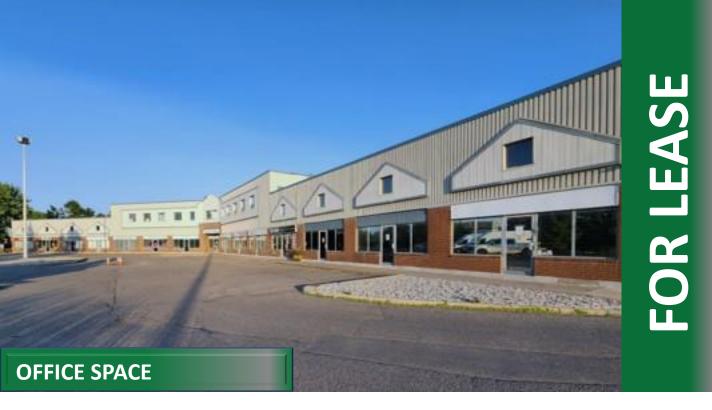

# 52 Antares Drive, Suite 202 Ottawa, ON, K2E 7Z1

## **BUILDING FEATURES**

- 1,940 sq. ft. of office space with natural light on three sides of the suite
- Space consists of reception area, open work area, training/boardroom and three enclosed office
- In-suite kitchen
- The Landlord cleans the common hallways and washrooms

## **LEASE DETAILS**

| ADDRESS                        | 52 Antares Drive,<br>Suite 202<br>Ottawa, ON,<br>K2E 7Z1 |
|--------------------------------|----------------------------------------------------------|
| RENTAL RATE PER MONTH          | \$1,940.00                                               |
| RECOVERABLE COSTS PER<br>MONTH | \$1,788.03                                               |
| OFFICE SPACE                   | 1,940 sq. ft.                                            |
| LEASE TERM                     | 3 – 5 Years                                              |
| ZONING CODE                    | IG5                                                      |
| OCCUPANCY                      | TBD                                                      |